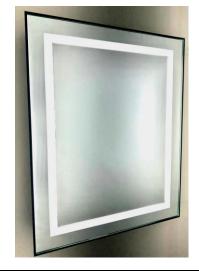

### NARROW FRAMED LED MEDICINE CABINET

MODEL#: VAL 2140-1D (2) N

### **VALENTINA COLLECTION**

### **FEATURES:**

- FOUR ADJUSTABLE 3/8" THICK HIGH POLISHED GLASS SHELVES.
- SHELVING WITH LOCKDOWN MECHANISM (NO HOLES IN CABINET).
- 165-DEGREE PROPRIETARY SOFT CLOSE HEAVY DUTY HINGES.
- FULL GASKET BEHIND DOOR.
- HIGH RESOLUTION SILVER PLATE GLASS MIRRORS FRONT, BACK OF DOOR AND BACK WALL.
- BACK WALL MIRROR FULLY SEALED.
- PACKED IN FOUR WALL (FOLDED DOUBLE WALL) CORRUGATION.
- BRIGHTNESS: 3300 LUMENS.
- MUST SPECIFY LEFT OR RIGHT DOOR HINGING.

### **KELVIN RATING:**

- 6000K (COOL WHITE)
- 3500K (WARM WHITE)

**OVERALL SIZE DIMENSION:** 21" WIDE X 40" HIGH X 6 5/8" DEEP

**ROUGH OPENING DIMENSION:** 20 3/8" WIDE X 39 3/8" HIGH X 5 1/2"

DEEP

**DOOR THICKNESS: 13/16"** 